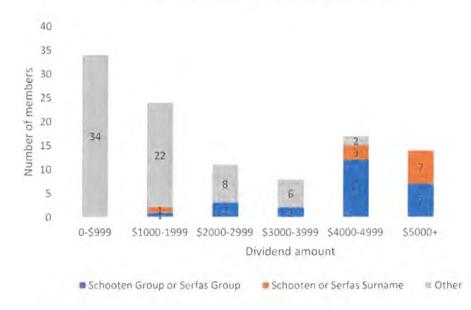

20. (Note: After the appeal was heard, Ashley Walk, Wesley Walk, Brian Schwartzkopf, and Bradley Riley provided information that satisfied the Provincial Supervisor that they qualify under <u>section 11(1)(a)(i)</u>.<sup>6</sup> On October 17, 2024, PBFC provided IIS with documentation indicating that the remaining Specified Members (except one, who had passed away) had withdrawn their memberships.)

48. The amounts of patronage dividends distributed to PBFC members demonstrate the difference in the numbers of livestock supplied to members associated with Chairman Schooten and Director Serfas versus other PBFC members. For the periods ending December 30 of 2022 and 2023, members in the Schooten Group and Serfas Group, and members with Schooten and Serfas surnames, received much larger patronage dividends than other PBFC members, and they received more of the larger payments. Members in the Schooten Group and Serfas Group received 63% of the payments over \$3,000 in 2022, and 54% of the payments over \$3,000 in 2023 despite making up just 20% of PBFC's membership.