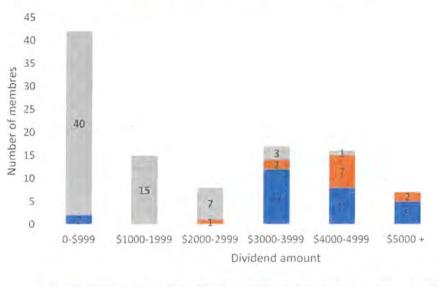

20. (Note: After the appeal was heard, Ashley Walk, Wesley Walk, Brian Schwartzkopf, and Bradley Riley provided information that satisfied the Provincial Supervisor that they qualify under <u>section 11(1)(a)(i)</u>.<sup>6</sup> On October 17, 2024, PBFC provided IIS with documentation indicating that the remaining Specified Members (except one, who had passed away) had withdrawn their memberships.)

48. The amounts of patronage dividends distributed to PBFC members demonstrate the difference in the numbers of livestock supplied to members associated with Chairman Schooten and Director Serfas versus other PBFC members. For the periods ending December 30 of 2022 and 2023, members in the Schooten Group and Serfas Group, and members with Schooten and Serfas surnames, received much larger patronage dividends than other PBFC members, and they received more of the larger payments. Members in the Schooten Group and Serfas Group received 63% of the payments over \$3,000 in 2022, and 54% of the payments over \$3,000 in 2023 despite making up just 20% of PBFC's membership.