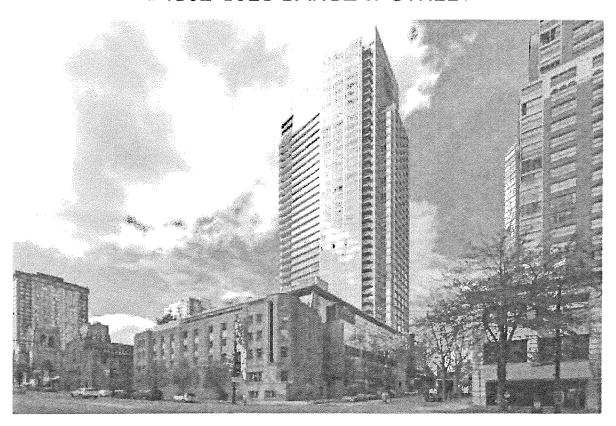

#### An Order:

- (a) approving the sale of:
  - (i) 4102 1028 Barclay Street, Vancouver, BC, more particularly known and described as:

Parcel Identifier: 028-447-263 Strata Lot 254, District Lot 185 Group 1, New Westminster District, Plan BCS4016

### Real Property

- 7. Pursuant to a Court order granted on July 19, 2019, the Debtor owns the assets and property held in the name of Sun Moon, including the Condo located at #4102 1028 Barclay Street, Vancouver, British Columbia.
- 8. The Receiver had the real property appraised and obtained a market valuation report completed by Niemi Laporte & Dowle Appraisals Ltd. (the "Condo Appraisal") dated July 29, 2019, which suggested a market value of \$4,750,000. A copy of the Condo Appraisal is attached to the Receiver's First Report as Appendix "B".
- 9. The 2020 property tax assessment valued the Condo at \$4,524,000 as at July 1, 2019, (the "Property Tax Assessment"), a copy of which is attached to the Receiver's First Report as Appendix "C".

## Condo Sales Process Undertaken

- The Receiver requested proposals from five listing brokerages and/or agents and upon review and with consultation with the Trustee, retained Oakwyn Realty Downtown Ltd. (the "Listing Agent") to market the Condo through the Multiple Listing Service ("MLS") and the Listing Agent's own website, which included property features, photos and video of the unit. A copy of the Listing Agent's proposal is attached to the Receiver's First Report as Appendix "A".
- 11. On the advice of the Listing Agent, and based on the Condo Appraisal and the Property Tax Assessment, the Condo was listed for sale at a starting price of \$4,999,000 on October 7, 2019.