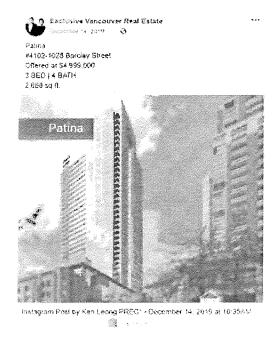

### Real Property

- 7. Pursuant to a Court order granted on July 19, 2019, the Debtor owns the assets and property held in the name of Sun Moon, including the Condo located at #4102 1028 Barclay Street, Vancouver, British Columbia.
- 8. The Receiver had the real property appraised and obtained a market valuation report completed by Niemi Laporte & Dowle Appraisals Ltd. (the "Condo Appraisal") dated July 29, 2019, which suggested a market value of \$4,750,000. A copy of the Condo Appraisal is attached to the Receiver's First Report as Appendix "B".
- 9. The 2020 property tax assessment valued the Condo at \$4,524,000 as at July 1, 2019, (the "Property Tax Assessment"), a copy of which is attached to the Receiver's First Report as Appendix "C".

## Condo Sales Process Undertaken

- The Receiver requested proposals from five listing brokerages and/or agents and upon review and with consultation with the Trustee, retained Oakwyn Realty Downtown Ltd. (the "Listing Agent") to market the Condo through the Multiple Listing Service ("MLS") and the Listing Agent's own website, which included property features, photos and video of the unit. A copy of the Listing Agent's proposal is attached to the Receiver's First Report as Appendix "A".
- 11. On the advice of the Listing Agent, and based on the Condo Appraisal and the Property Tax Assessment, the Condo was listed for sale at a starting price of \$4,999,000 on October 7, 2019.