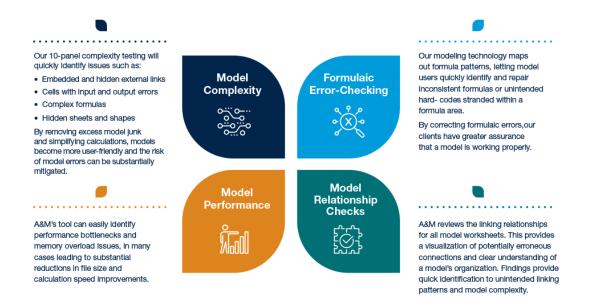

## How Does the XL Diagnostic<sup>™</sup> Report Work?

The report is based on a tool A&M built that works with Microsoft Excel-based models and provides quick and unique insights into four general focus areas. The results that are generated provide our team with a platform for customizing risk mitigation and performance solutions to enhance the model for your business needs with greater assurance and efficiency.